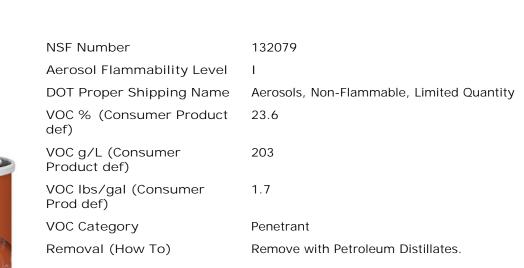

Knock'er Loose® Penetrating Solvent, 13 Wt Oz No. 03020 | Item# 1003270 | Case# 1003269

Product Description

Applications

Unit Package Description Brand CRC **Generic Description 1** Net Fill **UPC** Code **Unit Dimensions** Units Per Case 12 **Case Dimensions** Cases Per Pallet 133 Case Weight I 2 of 5 Code Appearance Base Type 147°F Flash point (F) Flash point (C) 64°C Flammability Class - CPSC None Spec Gravity Concentrate 0.86 Plastic Safe No Film Type Thin, Non-Drying **Evaporation Rate** Moderate 35,200 Volts **Dielectric Strength** Propellant Carbon Dioxide NSF Category Code H2