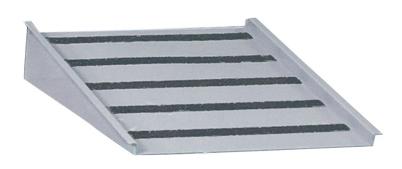

## **Steel Loading Ramp**

PAK225 For 6.5" H Steel Spill Deck, 1500 lb. Load Capacity

Use a durable ramp made specifically for your PIG® Deck.

- Edge guards guide drum trucks and help keep them from rolling off the sides
- Built to last from heavy-duty steel
- Lip of ramp securely attaches to edge of deck
- Traction strips provide secure footing